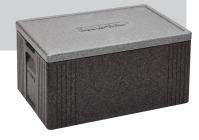

### Thermexx **HD**

- High density EPP insulation
- Excellent thermal performance
- Tough and durable and perfect for commercial operations
- Stackable
- Re-usable
- Gastronorm sizes available

#### Thermexx HD

45 litre - 610 x 385 x 340H

81 litre - 675 x 480 x 405H

97 litre - 800 x 600 x 340H

\*other sizes available