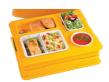

# Thermexx Flip Box

- High performance EPP insulation
- Space saving folding design
- Stackable
- Machine washable
- Re-usable
- Gastronorm sizes available

### FlipBox

25 litre - 420 x 420 x 240H