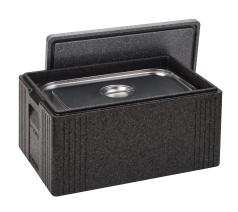

### Thermexx MD

- Medium density EPP containers
- · Good thermal performance
- Stackable
- Cost effective
- Re-usable
- Gastronorm sizes available

#### Thermexx MD

20 litre - 400 x 400 x 220H

44 litre - 600 x 400 x 300H

\*other sizes available