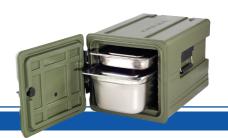

### Thermexx **HD**

- High density EPP insulation
- Excellent thermal performance
- Tough and durable and perfect for commercial operations
- Stackable
- Re-usable
- Gastronorm sizes available

#### SPECS + SIZES

#### Thermexx HD

45 litre - 610 x 385 x 340H

81 litre - 675 x 480 x 405H

97 litre - 800 x 600 x 340H

\*other sizes available