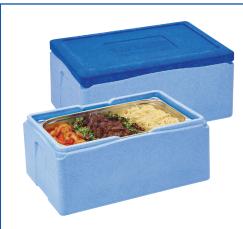

# Thermexx Flip Box

- High performance EPP insulation
- Space saving folding design
- Stackable
- Machine washable
- Re-usable
- Gastronorm sizes available

### FlipBox

25 litre - 420 x 420 x 240H