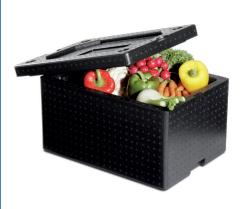

# Thermexx Flip Box

- High performance EPP insulation
- Space saving folding design
- Stackable
- Machine washable
- Re-usable
- Gastronorm sizes available

### FlipBox

25 litre - 420 x 420 x 240H