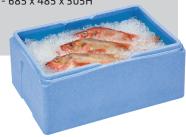

### Thermexx **Premium**

- · High density EPP insulation
- Excellent thermal performance
- Super tough for serious commercial use
- Integral liner for easy cleaning
- Stackable
- Re-usable
- · Gastronorm sizes available

#### Thermexx Premium

40 litre - 600 x 400 x 280H

55 litre - 790 x 400 x 280H

65 litre - 685 x 485 x 305H

UK's largest range of insulated containers for every application!

· Avatherm catering for gastronorm