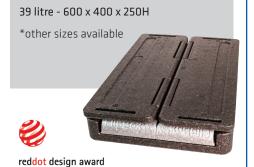

# Thermexx Flip Box

- High performance EPP insulation
- Space saving folding design
- Stackable
- Machine washable
- Re-usable
- Gastronorm sizes available

### FlipBox

25 litre - 420 x 420 x 240H