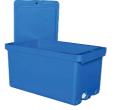

### Thermexx **HD**

- High density EPP insulation
- Excellent thermal performance
- Tough and durable and perfect for commercial operations
- Stackable
- Re-usable
- Gastronorm sizes available

#### Thermexx HD

45 litre - 610 x 385 x 340H

81 litre - 675 x 480 x 405H

97 litre - 800 x 600 x 340H

\*other sizes available