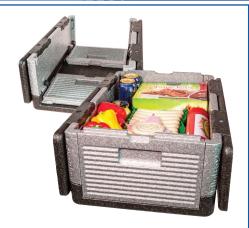

# Thermexx Flip Box

- High performance EPP insulation
- Space saving folding design
- Stackable
- Machine washable
- Re-usable
- Gastronorm sizes available

### FlipBox

25 litre - 420 x 420 x 240H