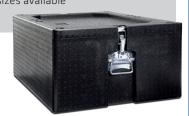

### Thermexx **Premium**

- · High density EPP insulation
- Excellent thermal performance
- Super tough for serious commercial use
- Integral liner for easy cleaning
- Stackable
- Re-usable
- · Gastronorm sizes available

#### Thermexx Premium

40 litre - 600 x 400 x 280H

55 litre - 790 x 400 x 280H

65 litre - 685 x 485 x 305H

UK's largest range of insulated containers for every application!

· Avatherm catering for gastronorm