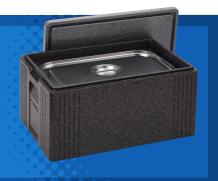

### Thermexx **HD**

- High density EPP insulation
- Excellent thermal performance
- Tough and durable and perfect for commercial operations
- Stackable
- Re-usable
- Gastronorm sizes available

#### SPECS + SIZES

#### Thermexx HD

45 litre - 610 x 385 x 340H

81 litre - 675 x 480 x 405H

97 litre - 800 x 600 x 340H

\*other sizes available